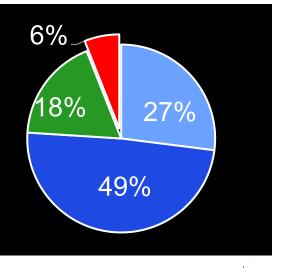

#### Intelligent apps & processes

- Customer Journey
- Service Center
- Transactions
- Process automation
- Automation of document processing
- Knowledge mining
- [...]

Percentage of companies in agreement with each statement about the maturity of generative AI, by

**sector** (2024 Statista, Capgemini)

- Research
- Pilots
- Productive use
- Strategy